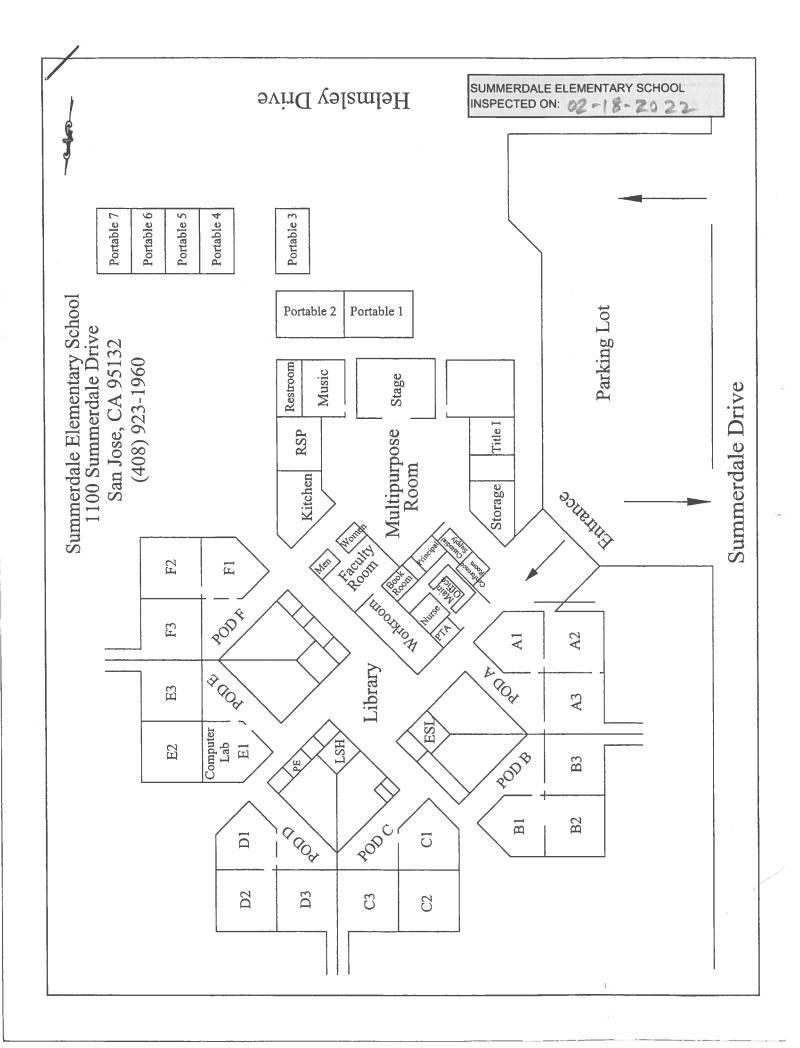

# SIX-MONTH SURVEILLANCE AHERA REPORT

SUMMERDALE ELEMENTARY SCHOOL 1100 SUMMERDALE DRIVE SAN JOSE, CA 95132

PREPARED FOR:

BERRYESSA UNION ELEMENTARY SCHOOL DISTRICT
1376 PIEDMONT ROAD
SAN JOSE, CA 95132

INSPECTED ON: FEBRUARY 18, 2022

# BERRYESSA UNION ELEMENTARY SCHOOL DISTRICT SUMMERDALE ELEMENTARY SCHOOL

**INSPECTED ON: FEBRUARY 18, 2022** 

**INSPECTED BY:** 

Leland Kafeyan

Cal/OSHA Certified Site Surveillance Technician Certification Number 06-4110

# **SUMMERDALE ELEMENTARY SCHOOL**

| BUILDING NAME BUILDING USED AS (#FLOORS) CONSTRUCTION                                                                                         | BUILDING AREA (APPROXIMATE) |
|-----------------------------------------------------------------------------------------------------------------------------------------------|-----------------------------|
| CLASSROOMS 01 PORTABLE BUILDING                                                                                                               |                             |
| Classroom ( 1 ) Wood and Metal Portable                                                                                                       | 960 SF                      |
| CLASSROOMS 02 PORTABLE BUILDING                                                                                                               |                             |
| Classroom ( 1 ) Wood and Metal Portable                                                                                                       | 960 SF                      |
| CLASSROOMS 03 PORTABLE BUILDING                                                                                                               |                             |
| Classroom ( 1 ) Wood and Metal Portable                                                                                                       | 960 SF                      |
| CLASSROOMS 04-07 PORTABLE BUILDING                                                                                                            |                             |
| Classrooms ( 1 ) Wood and Metal Portables                                                                                                     | 3,840 SF                    |
| MAIN BUILDING                                                                                                                                 |                             |
| Classrooms, Offices, Kitchen, Multi-Purpose Room, Library, Restrooms, Storages  ( 1 ) Wood, Metal, Plaster, Gypsum Wallboard System, Concrete | 29,700 SF                   |
| METAL STORAGE CONTAINERS                                                                                                                      |                             |
| Storage ( 1 ) Storage                                                                                                                         | 640 SF                      |
| PLASTIC SHED STORAGE CONTAINER                                                                                                                |                             |
| Storage ( 1 ) Hard Plastic                                                                                                                    | 60 SF                       |
| Total Number Of Buildings : 7 (Approximate) Total Sq Ft. :                                                                                    | <u>37,120</u>               |