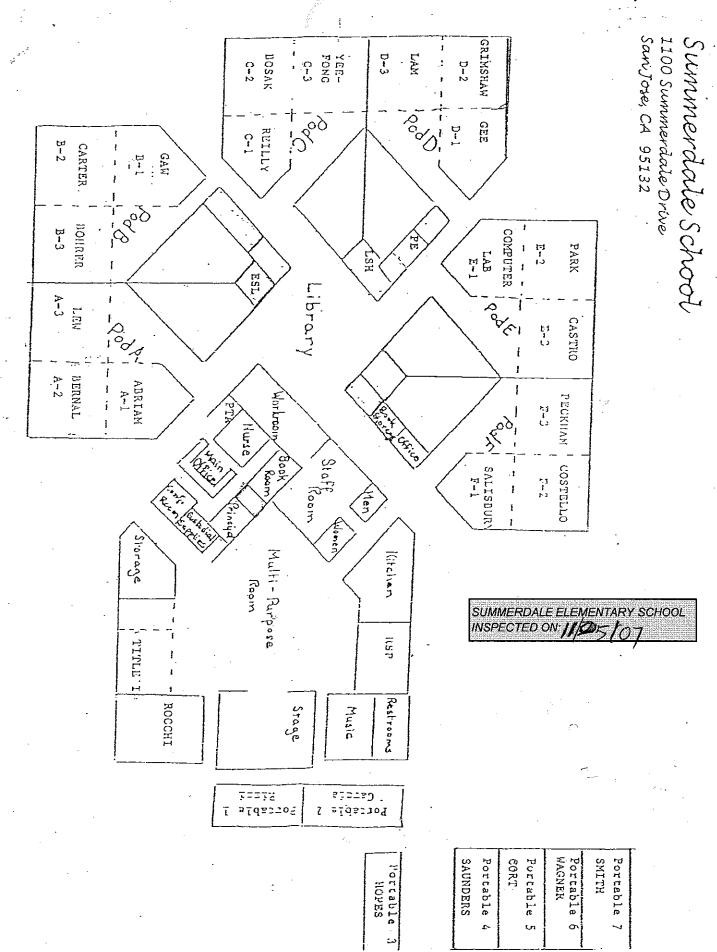

# **SUMMERDALE ELEMENTARY SCHOOL**

| BUILDING NAME BUILDING USED AS (#FLOORS) CONSTRUCTION                                                                                         | BUILDING AREA (APPROXIMATE) |
|-----------------------------------------------------------------------------------------------------------------------------------------------|-----------------------------|
| CLASSROOMS 01 PORTABLE BUILDING                                                                                                               |                             |
| Classroom ( 1 ) Wood and Metal Portable                                                                                                       | 960 SF                      |
| CLASSROOMS 02 PORTABLE BUILDING                                                                                                               |                             |
| Classroom ( 1 ) Wood and Metal Portable                                                                                                       | 960 SF                      |
| CLASSROOMS 03 PORTABLE BUILDING                                                                                                               |                             |
| Classroom ( 1 ) Wood and Metal Portable                                                                                                       | 960 SF                      |
| CLASSROOMS 04-07 PORTABLE BUILDING                                                                                                            |                             |
| Classrooms ( 1 ) Wood and Metal Portables                                                                                                     | 3,840 SF                    |
| MAIN BUILDING                                                                                                                                 |                             |
| Classrooms, Offices, Kitchen, Multi-Purpose Room, Library, Restrooms, Storages  ( 1 ) Wood, Metal, Plaster, Gypsum Wallboard System, Concrete | 29,700 SF                   |
| METAL STORAGE CONTAINERS                                                                                                                      |                             |
| Storage ( 1 ) Storage                                                                                                                         | 640 SF                      |
| PLASTIC SHED STORAGE CONTAINER                                                                                                                |                             |
| Storage ( 1 ) Hard Plastic                                                                                                                    | 60 SF                       |
| Total Number Of Buildings : 7 (Approximate) Total Sq Ft. :                                                                                    | <u>37,120</u>               |