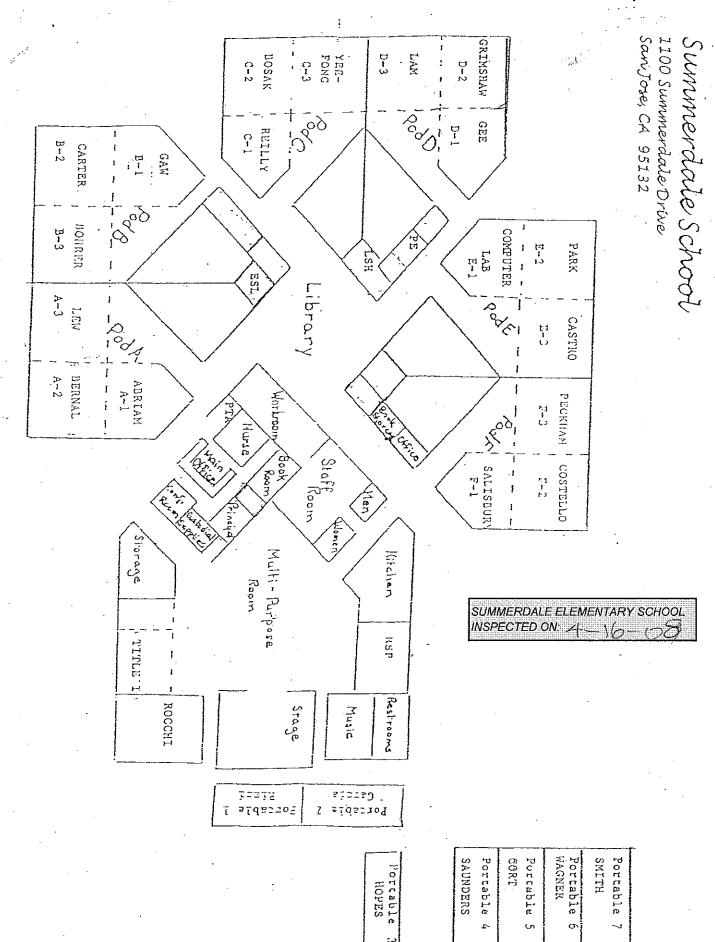

date.

04/16/2008 Water Damage observed in Pods C and D under 1'x1' Ceiling Tiles as of this date.

05/13/2009 Additional Damage observed. Pod A also has <10% Water Damage. No other changes as of this date.