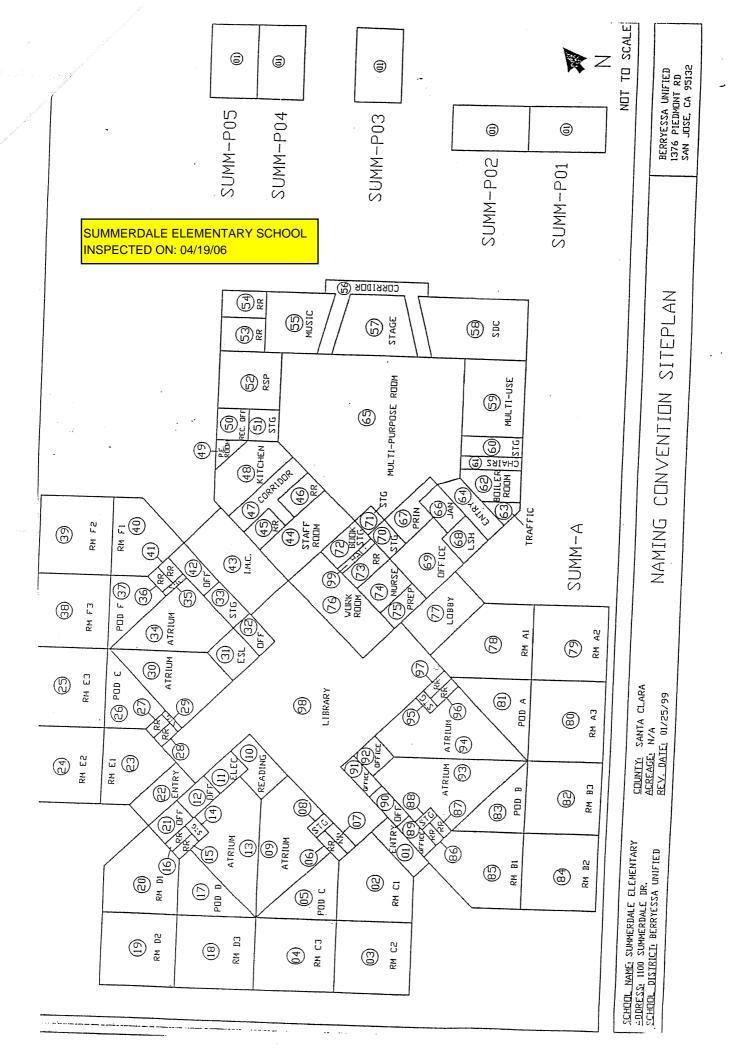

# **SUMMERDALE ELEMENTARY SCHOOL**

| BUILDING NAME BUILDING USED AS (#FLOORS) CONSTRUCTION                                                                                         | BUILDING AREA (APPROXIMATE) |
|-----------------------------------------------------------------------------------------------------------------------------------------------|-----------------------------|
| CLASSROOMS 01 PORTABLE BUILDING                                                                                                               |                             |
| Classroom ( 1 ) Wood and Metal Portable                                                                                                       | 960 SF                      |
| CLASSROOMS 02 PORTABLE BUILDING                                                                                                               |                             |
| Classroom ( 1 ) Wood and Metal Portable                                                                                                       | 960 SF                      |
| CLASSROOMS 03 PORTABLE BUILDING                                                                                                               |                             |
| Classroom ( 1 ) Wood and Metal Portable                                                                                                       | 960 SF                      |
| CLASSROOMS 04-07 PORTABLE BUILDING                                                                                                            |                             |
| Classrooms ( 1 ) Wood and Metal Portables                                                                                                     | 3,840 SF                    |
| MAIN BUILDING                                                                                                                                 |                             |
| Classrooms, Offices, Kitchen, Multi-Purpose Room, Library, Restrooms, Storages  ( 1 ) Wood, Metal, Plaster, Gypsum Wallboard System, Concrete | 29,700 SF                   |
| METAL STORAGE CONTAINERS                                                                                                                      |                             |
| Storage ( 1 ) Storage                                                                                                                         | 640 SF                      |
| PLASTIC SHED STORAGE CONTAINER                                                                                                                |                             |
| Storage ( 1 ) Hard Plastic                                                                                                                    | 60 SF                       |
| Total Number Of Buildings : 7 (Approximate) Total Sq Ft. :                                                                                    | <u>37,120</u>               |