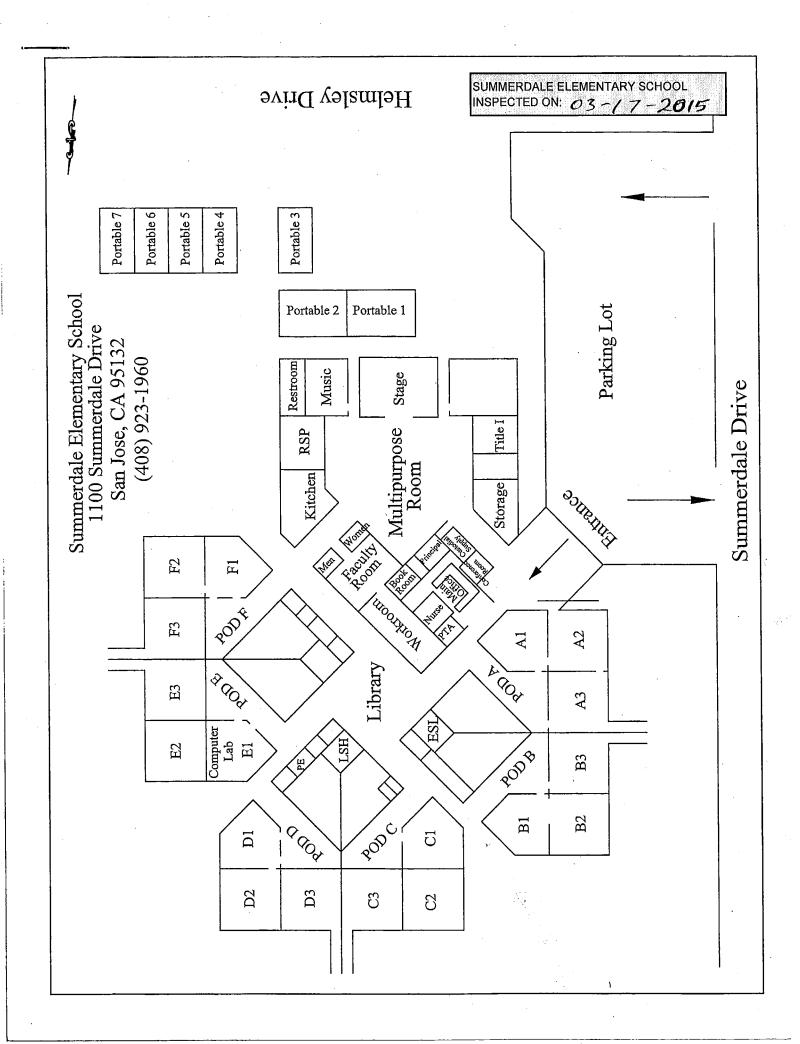

# SIX-MONTH SURVEILLANCE AHERA REPORT

SUMMERDALE ELEMENTARY SCHOOL 1100 SUMMERDALE DRIVE SAN JOSE, CA 95132

PREPARED FOR:

BERRYESSA UNION ELEMENTARY SCHOOL DISTRICT
1376 PIEDMONT ROAD
SAN JOSE, CA 95132

INSPECTED ON: FEBRUARY 18, 2022

# BERRYESSA UNION ELEMENTARY SCHOOL DISTRICT SUMMERDALE ELEMENTARY SCHOOL

**INSPECTED ON: FEBRUARY 18, 2022** 

**INSPECTED BY:** 

Leland Kafeyan

Cal/OSHA Certified Site Surveillance Technician Certification Number 06-4110