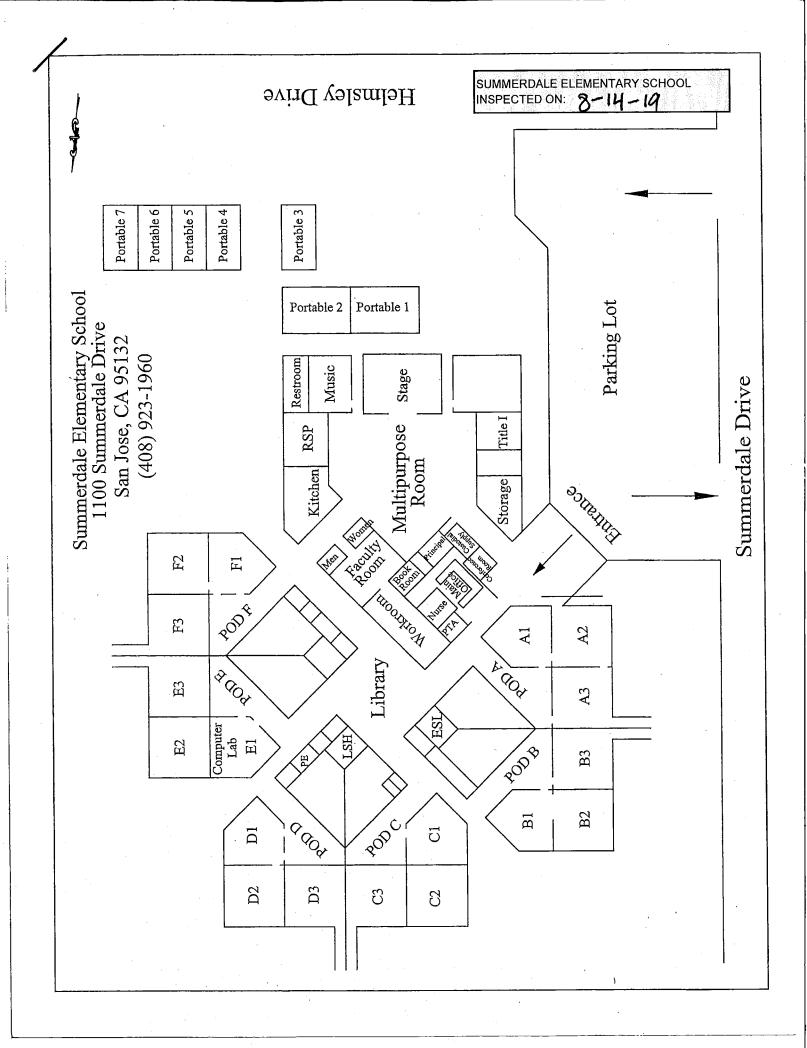

# **SUMMERDALE ELEMENTARY SCHOOL**

| BUILDING NAME BUILDING USED AS (#FLOORS) CONSTRUCTION                                                                                         | BUILDING AREA (APPROXIMATE) |
|-----------------------------------------------------------------------------------------------------------------------------------------------|-----------------------------|
| CLASSROOMS 01 PORTABLE BUILDING                                                                                                               |                             |
| Classroom ( 1 ) Wood and Metal Portable                                                                                                       | 960 SF                      |
| CLASSROOMS 02 PORTABLE BUILDING                                                                                                               |                             |
| Classroom ( 1 ) Wood and Metal Portable                                                                                                       | 960 SF                      |
| CLASSROOMS 03 PORTABLE BUILDING                                                                                                               |                             |
| Classroom ( 1 ) Wood and Metal Portable                                                                                                       | 960 SF                      |
| CLASSROOMS 04-07 PORTABLE BUILDING                                                                                                            |                             |
| Classrooms ( 1 ) Wood and Metal Portables                                                                                                     | 3,840 SF                    |
| MAIN BUILDING                                                                                                                                 |                             |
| Classrooms, Offices, Kitchen, Multi-Purpose Room, Library, Restrooms, Storages  ( 1 ) Wood, Metal, Plaster, Gypsum Wallboard System, Concrete | 29,700 SF                   |
| METAL STORAGE CONTAINERS                                                                                                                      |                             |
| Storage ( 1 ) Storage                                                                                                                         | 640 SF                      |
| PLASTIC SHED STORAGE CONTAINER                                                                                                                |                             |
| Storage ( 1 ) Hard Plastic                                                                                                                    | 60 SF                       |
| Total Number Of Buildings : 7 (Approximate) Total Sq Ft. :                                                                                    | <u>37,120</u>               |