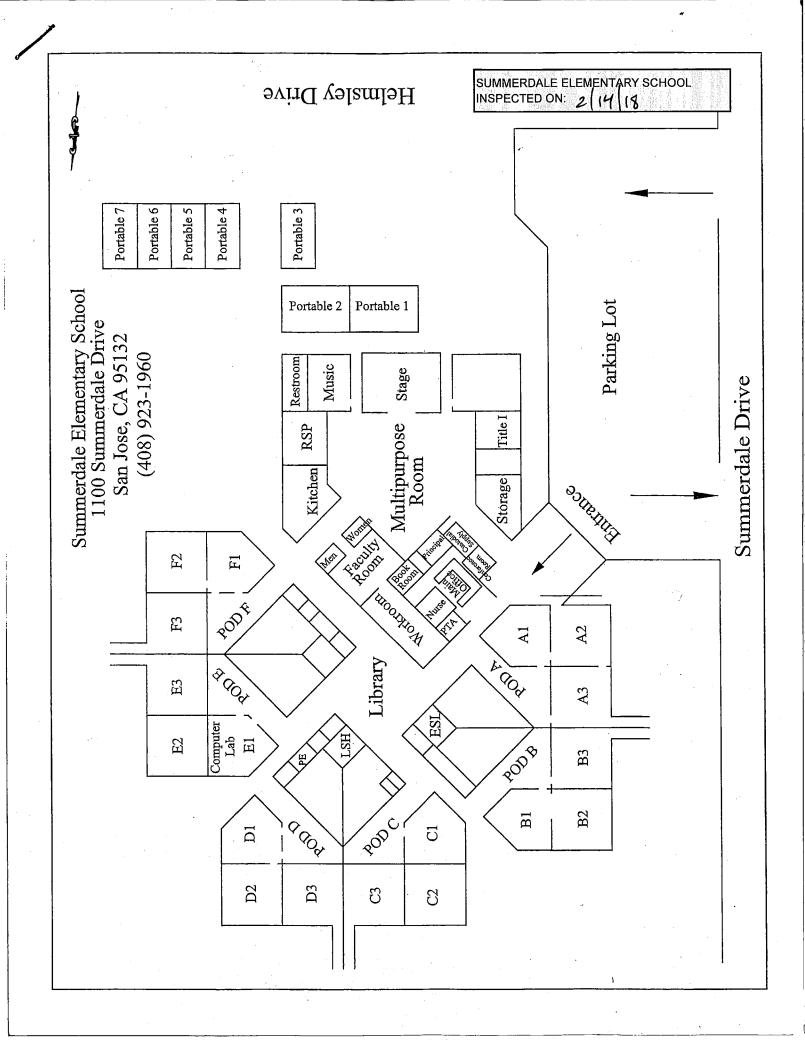

# BERRYESSA UNION ELEMENTARY SCHOOL DISTRICT SUMMERDALE ELEMENTARY SCHOOL

**INSPECTED ON: FEBRUARY 18, 2022** 

**INSPECTED BY:** 

Leland Kafeyan

Cal/OSHA Certified Site Surveillance Technician Certification Number 06-4110

# **SUMMERDALE ELEMENTARY SCHOOL**

| BUILDING NAME BUILDING USED AS (#FLOORS) CONSTRUCTION                                                                                         | BUILDING AREA (APPROXIMATE) |
|-----------------------------------------------------------------------------------------------------------------------------------------------|-----------------------------|
| CLASSROOMS 01 PORTABLE BUILDING                                                                                                               |                             |
| Classroom ( 1 ) Wood and Metal Portable                                                                                                       | 960 SF                      |
| CLASSROOMS 02 PORTABLE BUILDING                                                                                                               |                             |
| Classroom ( 1 ) Wood and Metal Portable                                                                                                       | 960 SF                      |
| CLASSROOMS 03 PORTABLE BUILDING                                                                                                               |                             |
| Classroom ( 1 ) Wood and Metal Portable                                                                                                       | 960 SF                      |
| CLASSROOMS 04-07 PORTABLE BUILDING                                                                                                            |                             |
| Classrooms ( 1 ) Wood and Metal Portables                                                                                                     | 3,840 SF                    |
| MAIN BUILDING                                                                                                                                 |                             |
| Classrooms, Offices, Kitchen, Multi-Purpose Room, Library, Restrooms, Storages  ( 1 ) Wood, Metal, Plaster, Gypsum Wallboard System, Concrete | 29,700 SF                   |
| METAL STORAGE CONTAINERS                                                                                                                      |                             |
| Storage ( 1 ) Storage                                                                                                                         | 640 SF                      |
| PLASTIC SHED STORAGE CONTAINER                                                                                                                |                             |
| Storage ( 1 ) Hard Plastic                                                                                                                    | 60 SF                       |
| Total Number Of Buildings : 7 (Approximate) Total Sq Ft. :                                                                                    | <u>37,120</u>               |