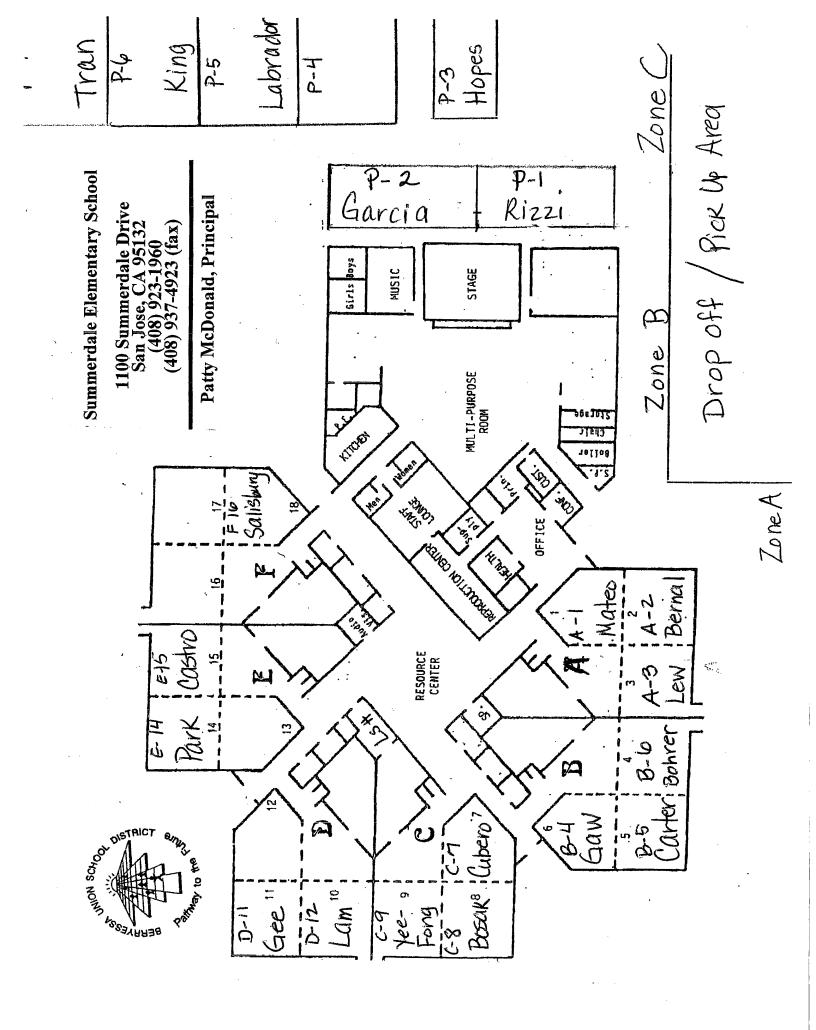

# **SUMMERDALE ELEMENTARY SCHOOL**

| BUILDING NAME BUILDING USED AS (#FLOORS) CONSTRUCTION                                                                                         | BUILDING AREA (APPROXIMATE) |
|-----------------------------------------------------------------------------------------------------------------------------------------------|-----------------------------|
| CLASSROOMS 01 PORTABLE BUILDING                                                                                                               |                             |
| Classroom ( 1 ) Wood and Metal Portable                                                                                                       | 960 SF                      |
| CLASSROOMS 02 PORTABLE BUILDING                                                                                                               |                             |
| Classroom ( 1 ) Wood and Metal Portable                                                                                                       | 960 SF                      |
| CLASSROOMS 03 PORTABLE BUILDING                                                                                                               |                             |
| Classroom ( 1 ) Wood and Metal Portable                                                                                                       | 960 SF                      |
| CLASSROOMS 04-07 PORTABLE BUILDING                                                                                                            |                             |
| Classrooms ( 1 ) Wood and Metal Portables                                                                                                     | 3,840 SF                    |
| MAIN BUILDING                                                                                                                                 |                             |
| Classrooms, Offices, Kitchen, Multi-Purpose Room, Library, Restrooms, Storages  ( 1 ) Wood, Metal, Plaster, Gypsum Wallboard System, Concrete | 29,700 SF                   |
| METAL STORAGE CONTAINERS                                                                                                                      |                             |
| Storage ( 1 ) Storage                                                                                                                         | 640 SF                      |
| PLASTIC SHED STORAGE CONTAINER                                                                                                                |                             |
| Storage ( 1 ) Hard Plastic                                                                                                                    | 60 SF                       |
| Total Number Of Buildings : 7 (Approximate) Total Sq Ft. :                                                                                    | <u>37,120</u>               |