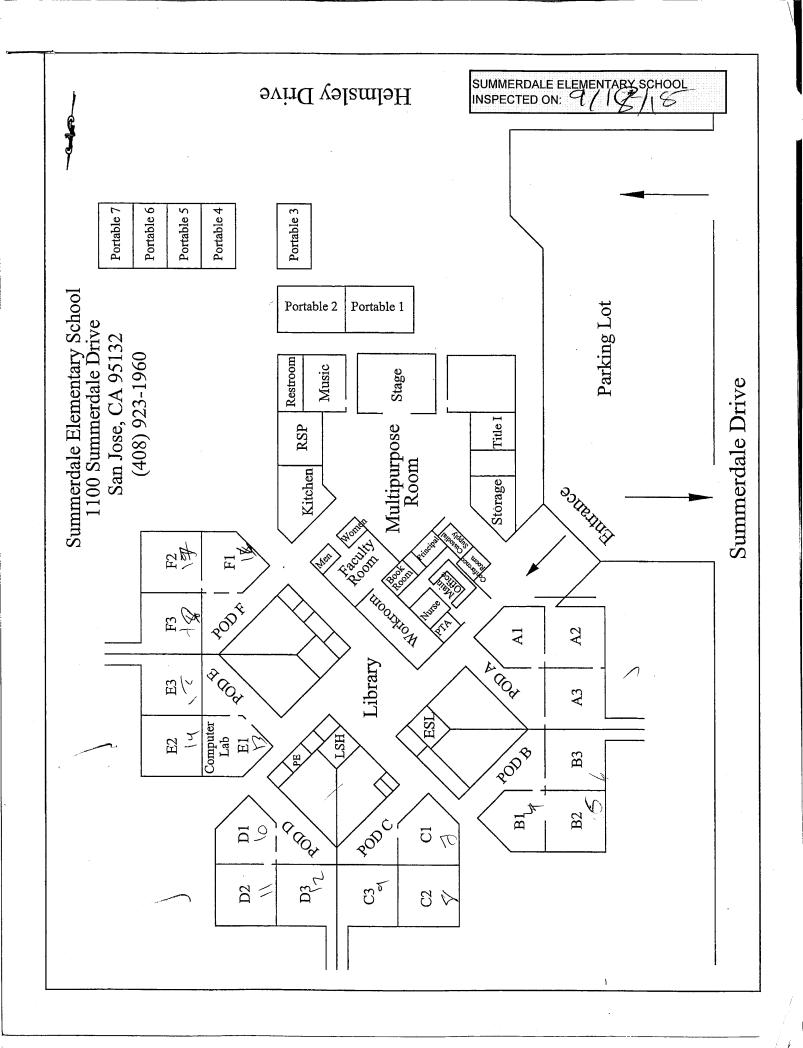

# SIX-MONTH SURVEILLANCE AHERA REPORT

SUMMERDALE ELEMENTARY SCHOOL 1100 SUMMERDALE DRIVE SAN JOSE, CA 95132

PREPARED FOR:

BERRYESSA UNION ELEMENTARY SCHOOL DISTRICT
1376 PIEDMONT ROAD
SAN JOSE, CA 95132

INSPECTED ON: FEBRUARY 18, 2022

# BERRYESSA UNION ELEMENTARY SCHOOL DISTRICT SUMMERDALE ELEMENTARY SCHOOL

**INSPECTED ON: FEBRUARY 18, 2022** 

**INSPECTED BY:** 

Leland Kafeyan

Cal/OSHA Certified Site Surveillance Technician Certification Number 06-4110