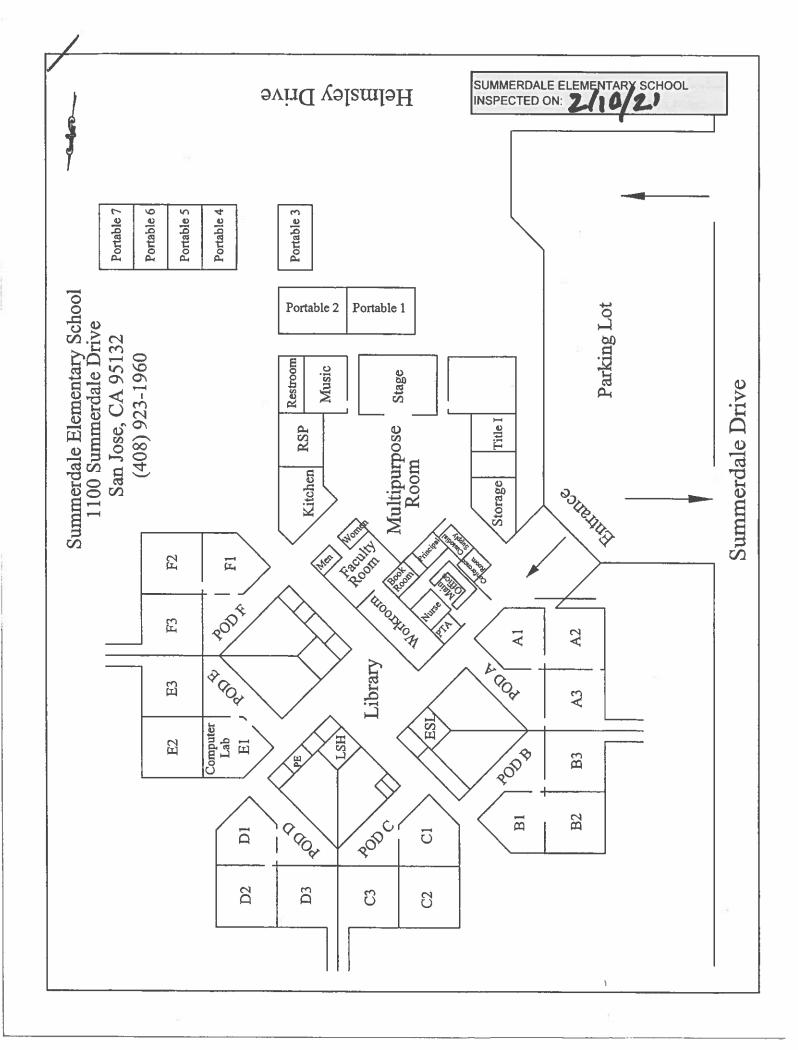

# SUMMERDALE ELEMENTARY SCHOOL

BUILDING NAME LOCATION

MATERIAL TYPE QTY (APPROXIMATE)

COMMENTS

SAMPLE NO. ASBESTOS CONTENT ASBESTOS NAME ASBESTOS CODE

02/10/2021 This Material is unchanged as of this date.