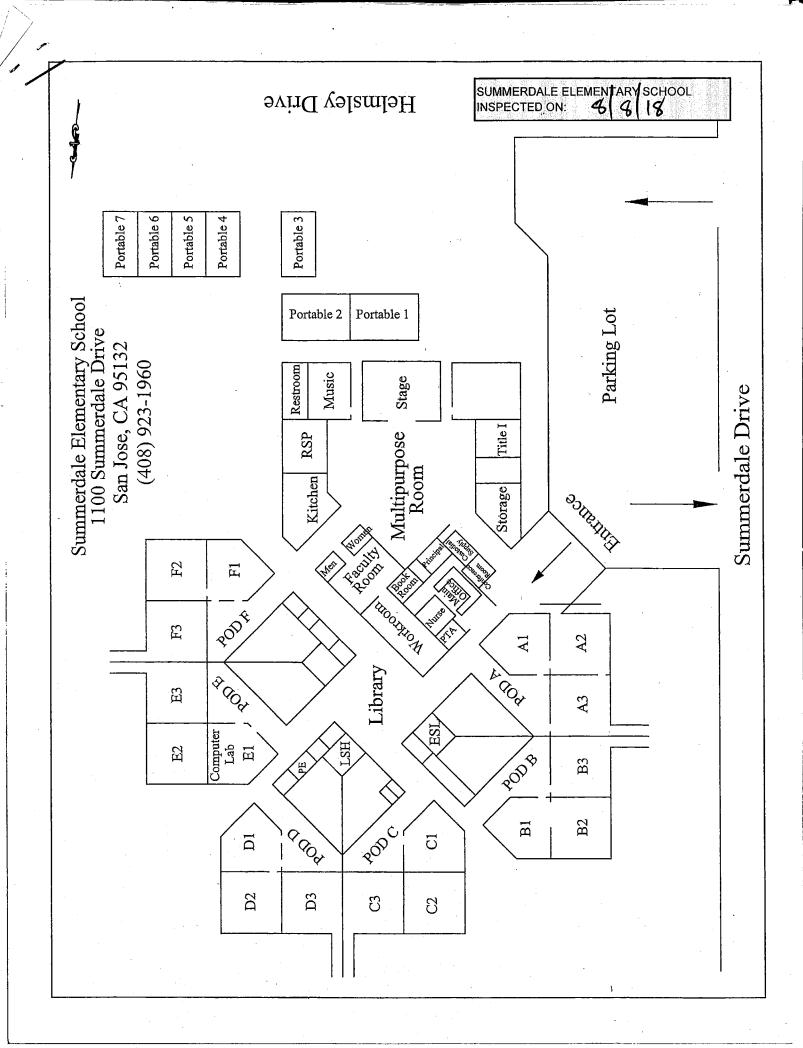

# **SUMMERDALE ELEMENTARY SCHOOL**

| BUILDING NAME BUILDING USED AS (#FLOORS) CONSTRUCTION                                                                                         | BUILDING AREA (APPROXIMATE) |
|-----------------------------------------------------------------------------------------------------------------------------------------------|-----------------------------|
| CLASSROOMS 01 PORTABLE BUILDING                                                                                                               |                             |
| Classroom ( 1 ) Wood and Metal Portable                                                                                                       | 960 SF                      |
| CLASSROOMS 02 PORTABLE BUILDING                                                                                                               |                             |
| Classroom ( 1 ) Wood and Metal Portable                                                                                                       | 960 SF                      |
| CLASSROOMS 03 PORTABLE BUILDING                                                                                                               |                             |
| Classroom ( 1 ) Wood and Metal Portable                                                                                                       | 960 SF                      |
| CLASSROOMS 04-07 PORTABLE BUILDING                                                                                                            |                             |
| Classrooms ( 1 ) Wood and Metal Portables                                                                                                     | 3,840 SF                    |
| MAIN BUILDING                                                                                                                                 |                             |
| Classrooms, Offices, Kitchen, Multi-Purpose Room, Library, Restrooms, Storages  ( 1 ) Wood, Metal, Plaster, Gypsum Wallboard System, Concrete | 29,700 SF                   |
| METAL STORAGE CONTAINERS                                                                                                                      |                             |
| Storage ( 1 ) Storage                                                                                                                         | 640 SF                      |
| PLASTIC SHED STORAGE CONTAINER                                                                                                                |                             |
| Storage ( 1 ) Hard Plastic                                                                                                                    | 60 SF                       |
| Total Number Of Buildings : 7 (Approximate) Total Sq Ft. :                                                                                    | <u>37,120</u>               |