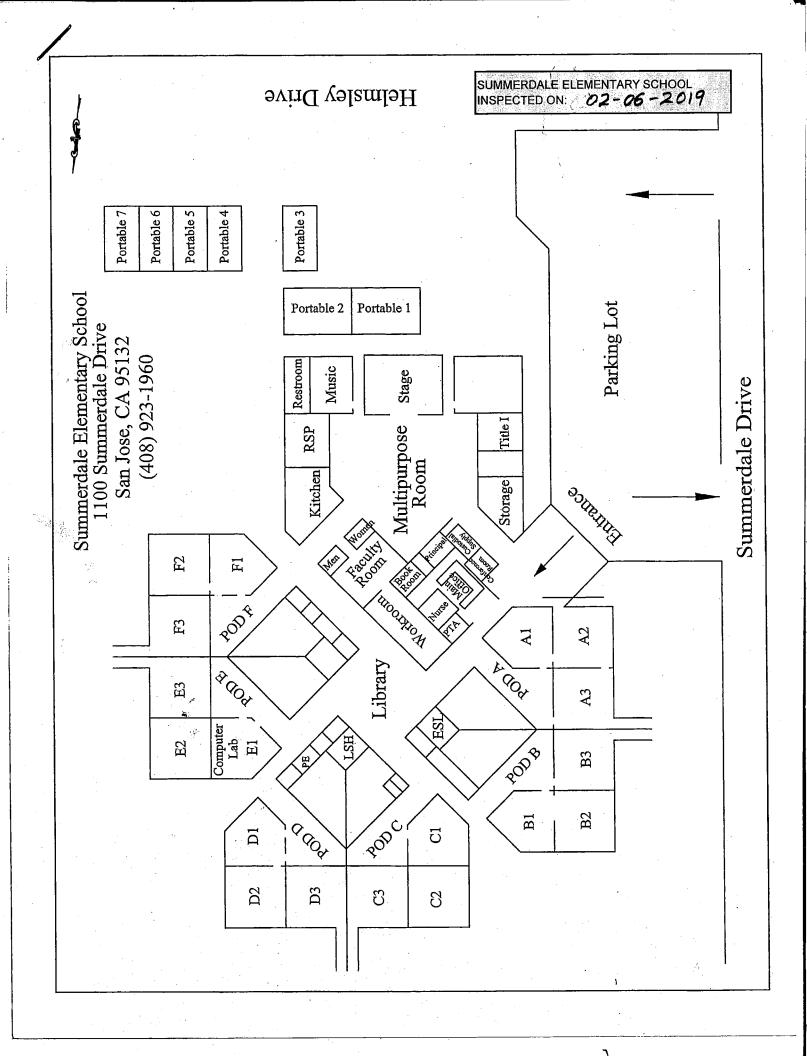

# **SUMMERDALE ELEMENTARY SCHOOL**

| BUILDING NAME BUILDING USED AS (#FLOORS) CONSTRUCTION                                                                                         | BUILDING AREA (APPROXIMATE) |
|-----------------------------------------------------------------------------------------------------------------------------------------------|-----------------------------|
| CLASSROOMS 01 PORTABLE BUILDING                                                                                                               |                             |
| Classroom ( 1 ) Wood and Metal Portable                                                                                                       | 960 SF                      |
| CLASSROOMS 02 PORTABLE BUILDING                                                                                                               |                             |
| Classroom ( 1 ) Wood and Metal Portable                                                                                                       | 960 SF                      |
| CLASSROOMS 03 PORTABLE BUILDING                                                                                                               |                             |
| Classroom ( 1 ) Wood and Metal Portable                                                                                                       | 960 SF                      |
| CLASSROOMS 04-07 PORTABLE BUILDING                                                                                                            |                             |
| Classrooms ( 1 ) Wood and Metal Portables                                                                                                     | 3,840 SF                    |
| MAIN BUILDING                                                                                                                                 |                             |
| Classrooms, Offices, Kitchen, Multi-Purpose Room, Library, Restrooms, Storages  ( 1 ) Wood, Metal, Plaster, Gypsum Wallboard System, Concrete | 29,700 SF                   |
| METAL STORAGE CONTAINERS                                                                                                                      |                             |
| Storage ( 1 ) Storage                                                                                                                         | 640 SF                      |
| PLASTIC SHED STORAGE CONTAINER                                                                                                                |                             |
| Storage ( 1 ) Hard Plastic                                                                                                                    | 60 SF                       |
| Total Number Of Buildings : 7 (Approximate) Total Sq Ft. :                                                                                    | <u>37,120</u>               |