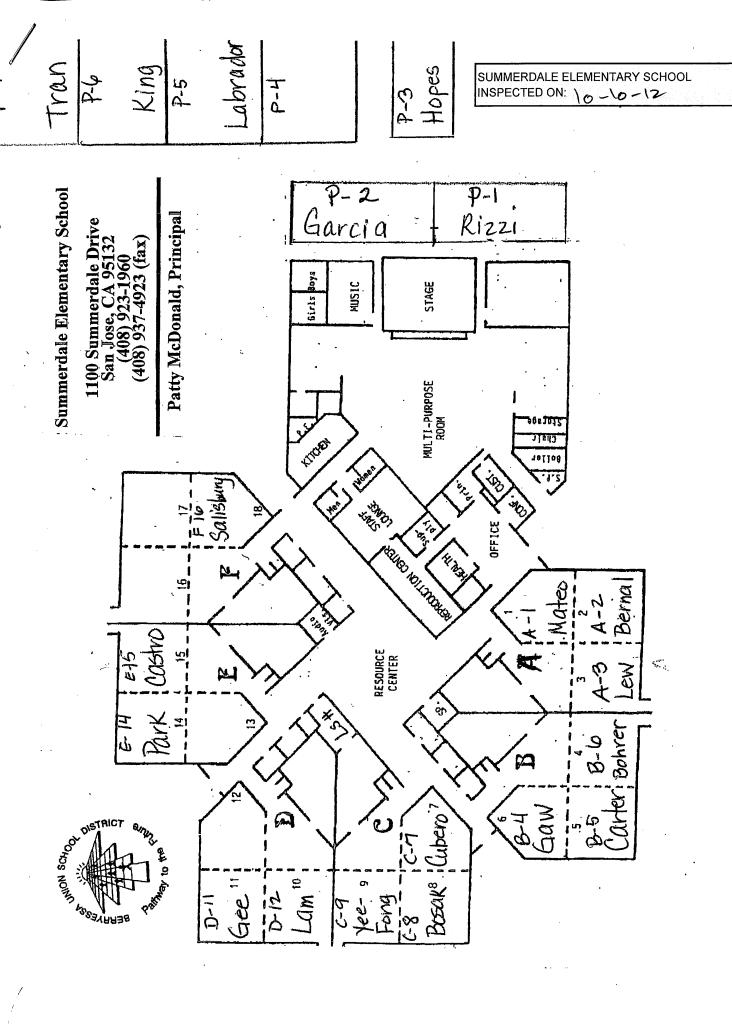

# **SUMMERDALE ELEMENTARY SCHOOL**

| BUILDING NAME BUILDING USED AS (#FLOORS) CONSTRUCTION                                                                                         | BUILDING AREA (APPROXIMATE) |
|-----------------------------------------------------------------------------------------------------------------------------------------------|-----------------------------|
| CLASSROOMS 01 PORTABLE BUILDING                                                                                                               |                             |
| Classroom ( 1 ) Wood and Metal Portable                                                                                                       | 960 SF                      |
| CLASSROOMS 02 PORTABLE BUILDING                                                                                                               |                             |
| Classroom ( 1 ) Wood and Metal Portable                                                                                                       | 960 SF                      |
| CLASSROOMS 03 PORTABLE BUILDING                                                                                                               |                             |
| Classroom ( 1 ) Wood and Metal Portable                                                                                                       | 960 SF                      |
| CLASSROOMS 04-07 PORTABLE BUILDING                                                                                                            |                             |
| Classrooms ( 1 ) Wood and Metal Portables                                                                                                     | 3,840 SF                    |
| MAIN BUILDING                                                                                                                                 |                             |
| Classrooms, Offices, Kitchen, Multi-Purpose Room, Library, Restrooms, Storages  ( 1 ) Wood, Metal, Plaster, Gypsum Wallboard System, Concrete | 29,700 SF                   |
| METAL STORAGE CONTAINERS                                                                                                                      |                             |
| Storage ( 1 ) Storage                                                                                                                         | 640 SF                      |
| PLASTIC SHED STORAGE CONTAINER                                                                                                                |                             |
| Storage ( 1 ) Hard Plastic                                                                                                                    | 60 SF                       |
| Total Number Of Buildings : 7 (Approximate) Total Sq Ft. :                                                                                    | <u>37,120</u>               |