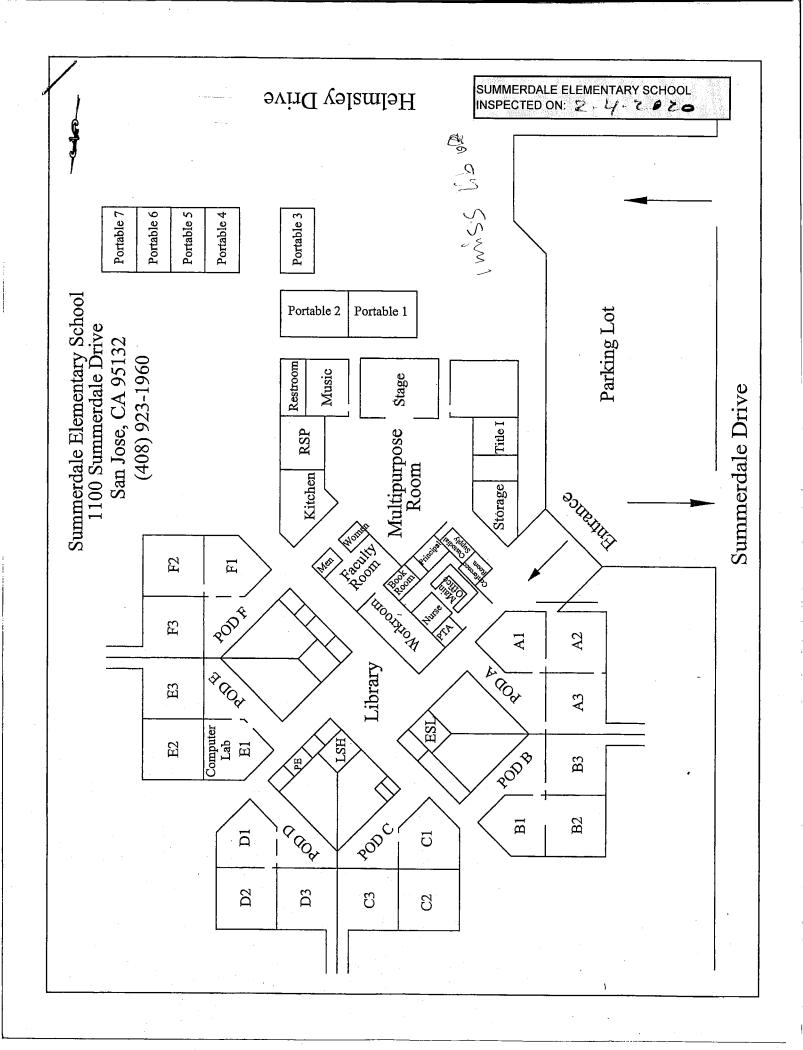

# SIX-MONTH SURVEILLANCE AHERA REPORT

SUMMERDALE ELEMENTARY SCHOOL 1100 SUMMERDALE DRIVE SAN JOSE, CA 95132

PREPARED FOR:

BERRYESSA UNION ELEMENTARY SCHOOL DISTRICT
1376 PIEDMONT ROAD
SAN JOSE, CA 95132

INSPECTED ON: FEBRUARY 18, 2022

# BERRYESSA UNION ELEMENTARY SCHOOL DISTRICT SUMMERDALE ELEMENTARY SCHOOL

**INSPECTED ON: FEBRUARY 18, 2022** 

**INSPECTED BY:** 

Leland Kafeyan

Cal/OSHA Certified Site Surveillance Technician Certification Number 06-4110

# **SUMMERDALE ELEMENTARY SCHOOL**

| BUILDING NAME BUILDING USED AS (#FLOORS) CONSTRUCTION                                                                                         | BUILDING AREA (APPROXIMATE) |
|-----------------------------------------------------------------------------------------------------------------------------------------------|-----------------------------|
| CLASSROOMS 01 PORTABLE BUILDING                                                                                                               |                             |
| Classroom ( 1 ) Wood and Metal Portable                                                                                                       | 960 SF                      |
| CLASSROOMS 02 PORTABLE BUILDING                                                                                                               |                             |
| Classroom ( 1 ) Wood and Metal Portable                                                                                                       | 960 SF                      |
| CLASSROOMS 03 PORTABLE BUILDING                                                                                                               |                             |
| Classroom ( 1 ) Wood and Metal Portable                                                                                                       | 960 SF                      |
| CLASSROOMS 04-07 PORTABLE BUILDING                                                                                                            |                             |
| Classrooms ( 1 ) Wood and Metal Portables                                                                                                     | 3,840 SF                    |
| MAIN BUILDING                                                                                                                                 |                             |
| Classrooms, Offices, Kitchen, Multi-Purpose Room, Library, Restrooms, Storages  ( 1 ) Wood, Metal, Plaster, Gypsum Wallboard System, Concrete | 29,700 SF                   |
| METAL STORAGE CONTAINERS                                                                                                                      |                             |
| Storage ( 1 ) Storage                                                                                                                         | 640 SF                      |
| PLASTIC SHED STORAGE CONTAINER                                                                                                                |                             |
| Storage ( 1 ) Hard Plastic                                                                                                                    | 60 SF                       |
| Total Number Of Buildings : 7 (Approximate) Total Sq Ft. :                                                                                    | <u>37,120</u>               |