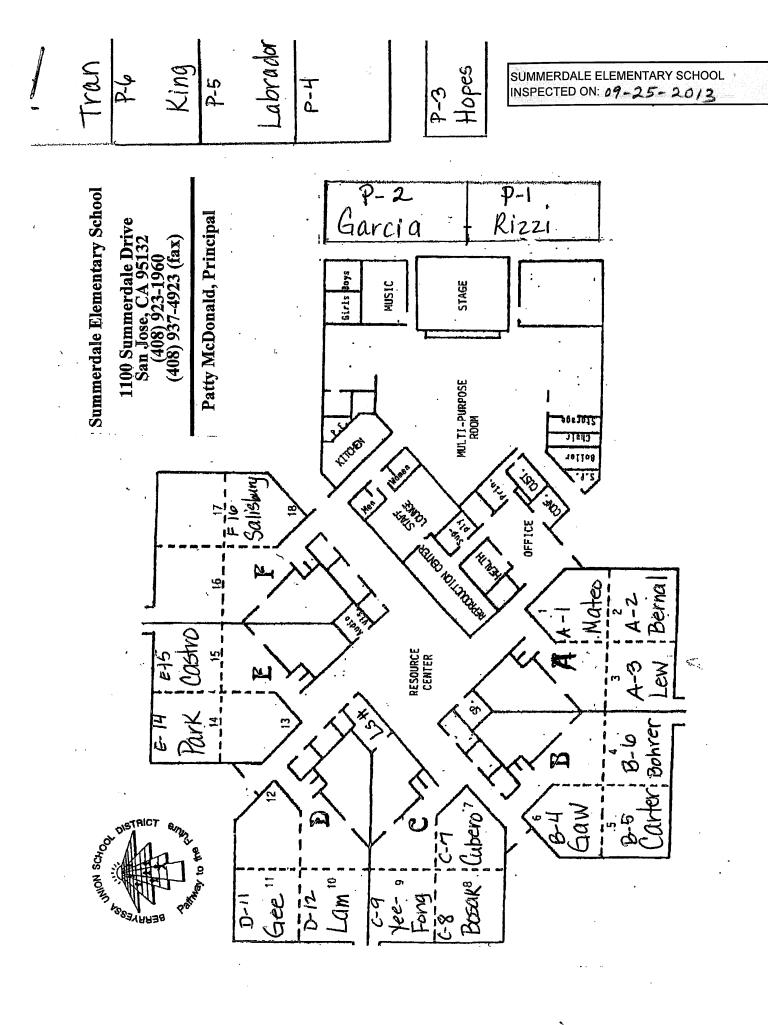

# BERRYESSA UNION ELEMENTARY SCHOOL DISTRICT SUMMERDALE ELEMENTARY SCHOOL

**INSPECTED ON: FEBRUARY 18, 2022** 

**INSPECTED BY:** 

Leland Kafeyan

Cal/OSHA Certified Site Surveillance Technician Certification Number 06-4110

# **SUMMERDALE ELEMENTARY SCHOOL**

| BUILDING NAME BUILDING USED AS (#FLOORS) CONSTRUCTION                                                                                         | BUILDING AREA (APPROXIMATE) |
|-----------------------------------------------------------------------------------------------------------------------------------------------|-----------------------------|
| CLASSROOMS 01 PORTABLE BUILDING                                                                                                               |                             |
| Classroom ( 1 ) Wood and Metal Portable                                                                                                       | 960 SF                      |
| CLASSROOMS 02 PORTABLE BUILDING                                                                                                               |                             |
| Classroom ( 1 ) Wood and Metal Portable                                                                                                       | 960 SF                      |
| CLASSROOMS 03 PORTABLE BUILDING                                                                                                               |                             |
| Classroom ( 1 ) Wood and Metal Portable                                                                                                       | 960 SF                      |
| CLASSROOMS 04-07 PORTABLE BUILDING                                                                                                            |                             |
| Classrooms ( 1 ) Wood and Metal Portables                                                                                                     | 3,840 SF                    |
| MAIN BUILDING                                                                                                                                 |                             |
| Classrooms, Offices, Kitchen, Multi-Purpose Room, Library, Restrooms, Storages  ( 1 ) Wood, Metal, Plaster, Gypsum Wallboard System, Concrete | 29,700 SF                   |
| METAL STORAGE CONTAINERS                                                                                                                      |                             |
| Storage ( 1 ) Storage                                                                                                                         | 640 SF                      |
| PLASTIC SHED STORAGE CONTAINER                                                                                                                |                             |
| Storage ( 1 ) Hard Plastic                                                                                                                    | 60 SF                       |
| Total Number Of Buildings : 7 (Approximate) Total Sq Ft. :                                                                                    | <u>37,120</u>               |