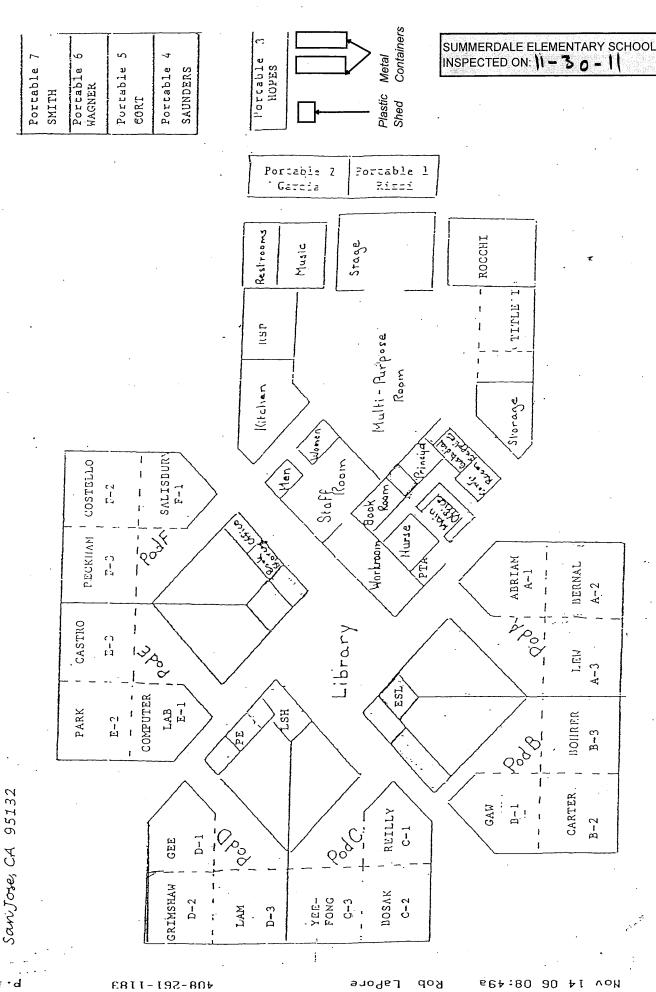

Portable 5 is now Portable 7; Portable 6, now Portable 5; Portable 7, now Portable 6. 11/30/2011

#### **MAIN BUILDING**

11/30/2011 BUILDING NOTES:

11/30/2011 Following Classroom numbers have changed:

B-1 now B-6; B-2 now B-5; B-3 now B-4 C-1 now C-7; C-2 now C-8; C-3 now C-9 D-1 now D-12; D-2 now D-11; D-3 now D-10 E-1 now E-13; E-2 now E-14; E-3 now E-15 F-1 now F-18; F-2 now F-17; F-3 now F-16.