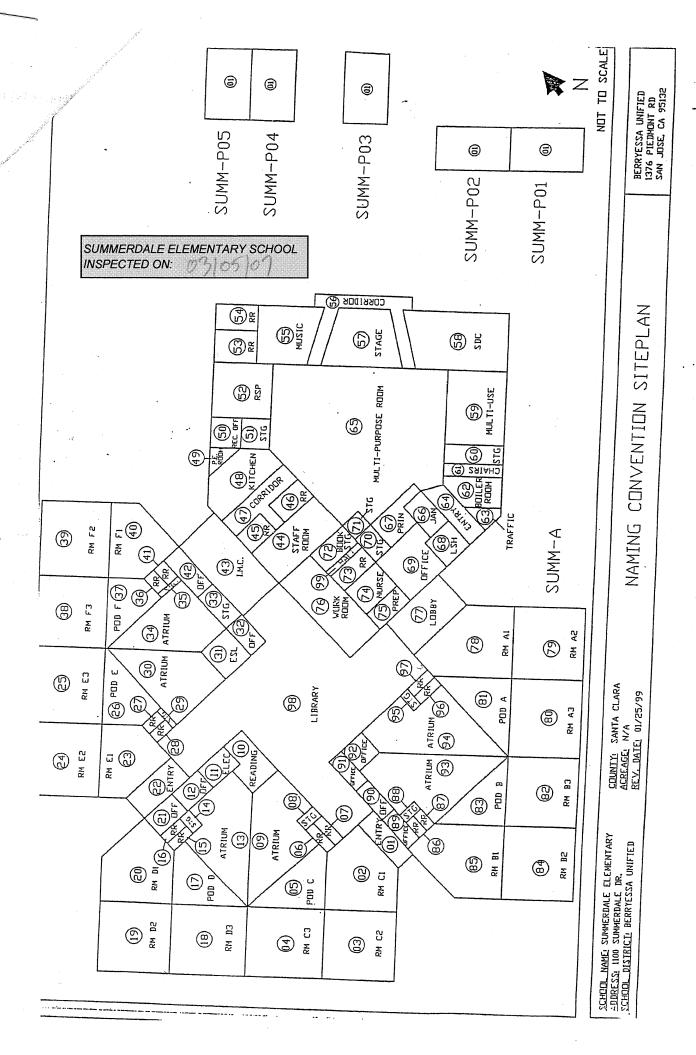

# **SUMMERDALE ELEMENTARY SCHOOL**

| BUILDING NAME BUILDING USED AS (#FLOORS) CONSTRUCTION                                                                                         | BUILDING AREA (APPROXIMATE) |
|-----------------------------------------------------------------------------------------------------------------------------------------------|-----------------------------|
| CLASSROOMS 01 PORTABLE BUILDING                                                                                                               |                             |
| Classroom ( 1 ) Wood and Metal Portable                                                                                                       | 960 SF                      |
| CLASSROOMS 02 PORTABLE BUILDING                                                                                                               |                             |
| Classroom ( 1 ) Wood and Metal Portable                                                                                                       | 960 SF                      |
| CLASSROOMS 03 PORTABLE BUILDING                                                                                                               |                             |
| Classroom ( 1 ) Wood and Metal Portable                                                                                                       | 960 SF                      |
| CLASSROOMS 04-07 PORTABLE BUILDING                                                                                                            |                             |
| Classrooms ( 1 ) Wood and Metal Portables                                                                                                     | 3,840 SF                    |
| MAIN BUILDING                                                                                                                                 |                             |
| Classrooms, Offices, Kitchen, Multi-Purpose Room, Library, Restrooms, Storages  ( 1 ) Wood, Metal, Plaster, Gypsum Wallboard System, Concrete | 29,700 SF                   |
| METAL STORAGE CONTAINERS                                                                                                                      |                             |
| Storage ( 1 ) Storage                                                                                                                         | 640 SF                      |
| PLASTIC SHED STORAGE CONTAINER                                                                                                                |                             |
| Storage ( 1 ) Hard Plastic                                                                                                                    | 60 SF                       |
| Total Number Of Buildings : 7 (Approximate) Total Sq Ft. :                                                                                    | <u>37,120</u>               |