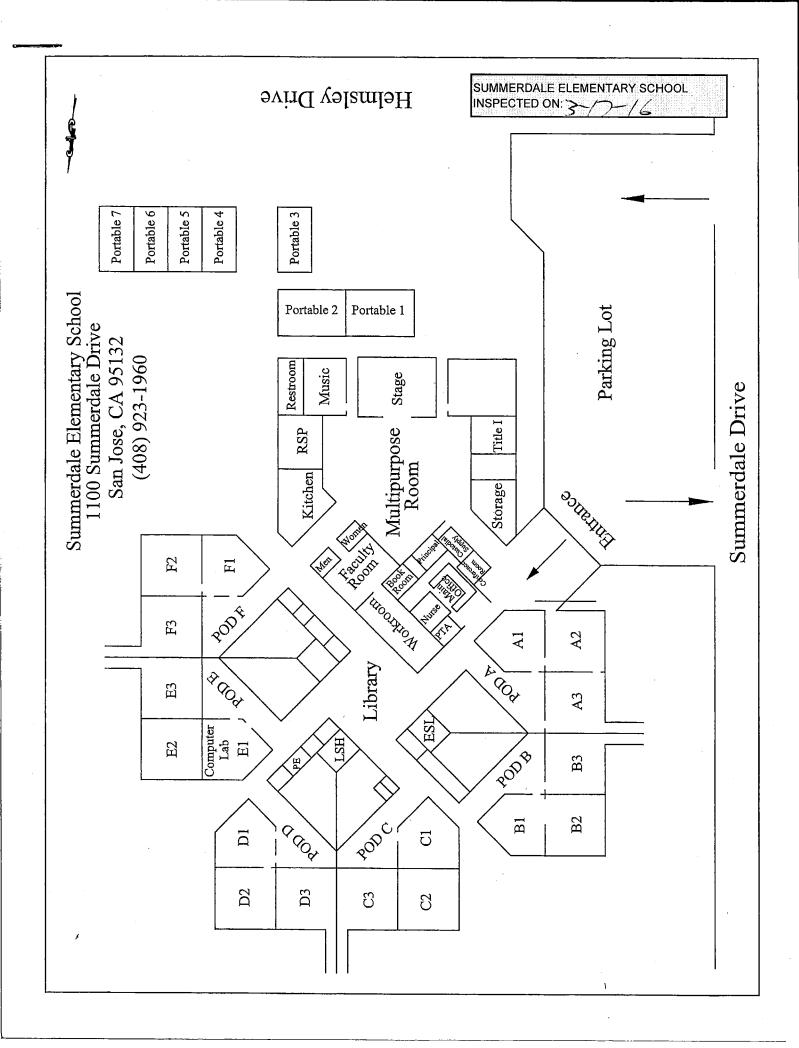

# SIX-MONTH SURVEILLANCE AHERA REPORT

SUMMERDALE ELEMENTARY SCHOOL 1100 SUMMERDALE DRIVE SAN JOSE, CA 95132

PREPARED FOR:

BERRYESSA UNION ELEMENTARY SCHOOL DISTRICT
1376 PIEDMONT ROAD
SAN JOSE, CA 95132

INSPECTED ON: FEBRUARY 18, 2022

# BERRYESSA UNION ELEMENTARY SCHOOL DISTRICT SUMMERDALE ELEMENTARY SCHOOL

**INSPECTED ON: FEBRUARY 18, 2022** 

**INSPECTED BY:** 

Leland Kafeyan

Cal/OSHA Certified Site Surveillance Technician Certification Number 06-4110