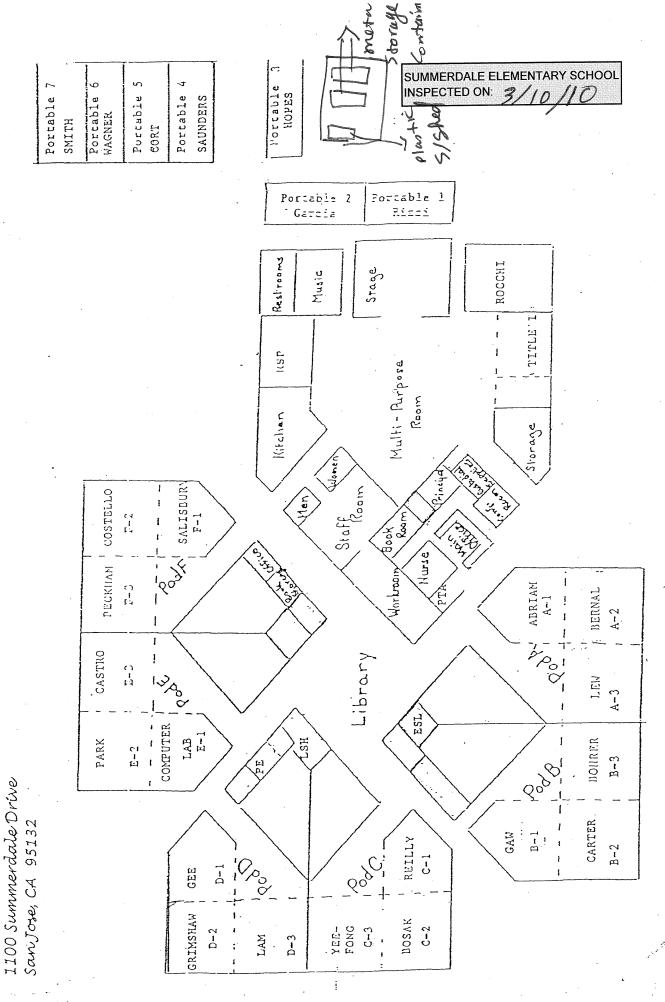

09/04/2009 Material remains in FAIR condition overall. This Material is unchanged as of this date.

03/10/2010 Location Description changed from ALL OFFICES, STORAGE ROOMS, LIBRARY, AND MULTI-PURPOSE

ROOM to ALL OFFICES, STORAGE ROOMS, LIBRARY, MULTI-PURPOSE ROOM, AND COURTYARD STORAGE CLOSETS (LOCATED OUTSIDE PODS A-F). Quantity changed from 34,400 SF to 34,860 SF. Additional Damage: <5% Physical Damage - in the form of approx. 1 SF of the Wall has been cut and removed in Electrical Room of Pod D. Friability changed from Low to Moderate to reflect this change.

09/01/2010 Some Walls have a Vinyl Cover. No other changes as of this date.

03/05/2014 This Material is unchanged as of this date.

08/27/2014 This Material is unchanged as of this date.

03/17/2015 This Material is unchanged as of this date.