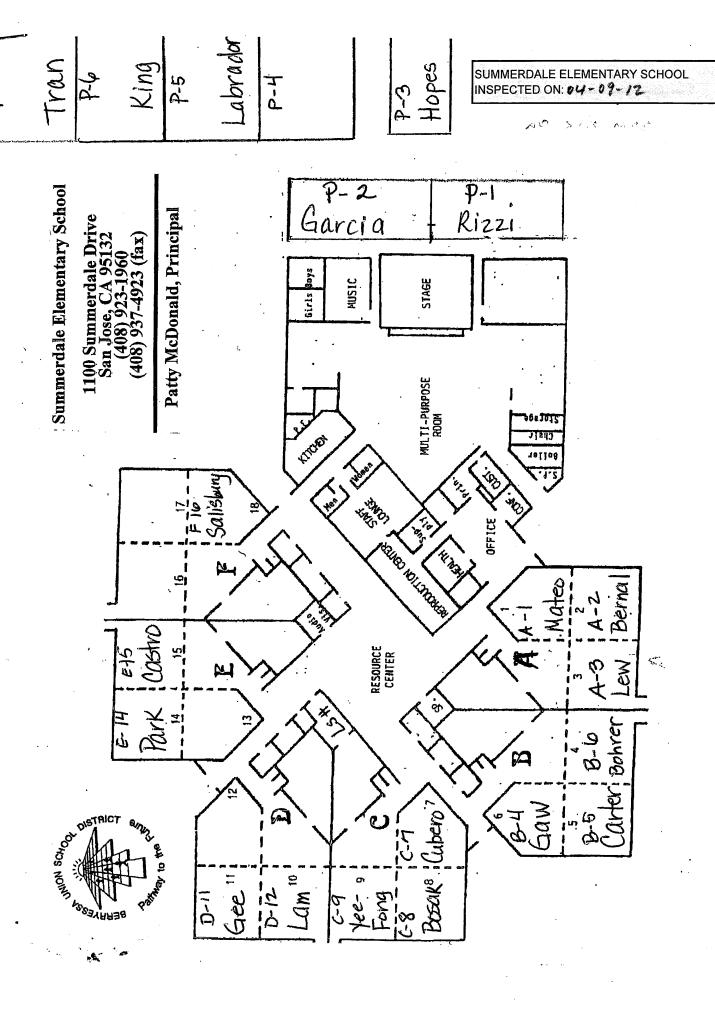

# **SUMMERDALE ELEMENTARY SCHOOL**

| BUILDING NAME BUILDING USED AS (#FLOORS) CONSTRUCTION                                                                                         | BUILDING AREA (APPROXIMATE) |
|-----------------------------------------------------------------------------------------------------------------------------------------------|-----------------------------|
| CLASSROOMS 01 PORTABLE BUILDING                                                                                                               |                             |
| Classroom ( 1 ) Wood and Metal Portable                                                                                                       | 960 SF                      |
| CLASSROOMS 02 PORTABLE BUILDING                                                                                                               |                             |
| Classroom ( 1 ) Wood and Metal Portable                                                                                                       | 960 SF                      |
| CLASSROOMS 03 PORTABLE BUILDING                                                                                                               |                             |
| Classroom ( 1 ) Wood and Metal Portable                                                                                                       | 960 SF                      |
| CLASSROOMS 04-07 PORTABLE BUILDING                                                                                                            |                             |
| Classrooms ( 1 ) Wood and Metal Portables                                                                                                     | 3,840 SF                    |
| MAIN BUILDING                                                                                                                                 |                             |
| Classrooms, Offices, Kitchen, Multi-Purpose Room, Library, Restrooms, Storages  ( 1 ) Wood, Metal, Plaster, Gypsum Wallboard System, Concrete | 29,700 SF                   |
| METAL STORAGE CONTAINERS                                                                                                                      |                             |
| Storage ( 1 ) Storage                                                                                                                         | 640 SF                      |
| PLASTIC SHED STORAGE CONTAINER                                                                                                                |                             |
| Storage ( 1 ) Hard Plastic                                                                                                                    | 60 SF                       |
| Total Number Of Buildings : 7 (Approximate) Total Sq Ft. :                                                                                    | <u>37,120</u>               |